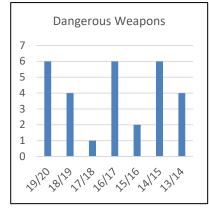

Expulsion Report 2019-2020 School Year As of February 29, 2020 Presented: March 24, 2020

|          |     |        |       |     |                |     |    |                   |    |     |    |     |                    |       | Total | for pre | vious y | years o | is of |
|----------|-----|--------|-------|-----|----------------|-----|----|-------------------|----|-----|----|-----|--------------------|-------|-------|---------|---------|---------|-------|
|          | I   | High ( | Schoo | I   | Middle \$chool |     |    | Elementary School |    |     | To | tal | February 28/29 of: |       |       |         |         |         |       |
| Category | 19/ | /20    | 18/   | /19 | 19/            | /20 | 18 | /19               | 19 | /20 | 18 | /19 | 19/20              | 18/19 | 17/18 | 16/17   | 15/16   | 14/15   | 13/14 |
| [        | М   | F      | М     | F   | Μ              | F   | Μ  | F                 | М  | F   | М  | F   |                    |       |       |         |         |         |       |
| 100      | 7   | 4      | 18    | 5   |                | 1   | 2  | 1                 |    |     |    |     | 12                 | 26    | 13    | 13      | 20      | 27      | 44    |
| 200      | 1   |        |       |     |                |     |    |                   |    |     |    |     | 1                  |       | 2     | 1       |         | 1       |       |
| 300      |     |        |       |     |                |     |    |                   |    |     |    |     |                    |       |       |         |         |         |       |
| 400      | 2   | 4      | 4     |     |                |     |    |                   |    |     |    |     | 6                  | 4     | 1     |         | 2       | 1       |       |
| 500      | 4   | 1      | 3     |     | 1              |     | 1  |                   |    |     |    |     | 6                  | 4     | 1     | 6       | 2       | 6       | 4     |
| 600      |     |        |       |     |                |     |    |                   |    |     |    |     |                    |       |       |         |         |         |       |
| 700      |     |        |       |     |                |     |    |                   |    |     |    |     |                    |       |       |         | 1       |         |       |
| DSP      |     |        |       |     |                |     |    |                   |    |     |    |     |                    |       |       |         |         |         |       |
| VOO      | 3   | 1      | 7     | 2   | 6              | 1   | 3  | 1                 |    |     |    |     | 11                 | 13    | 6     | 5       | 1       | 5       | 10    |
| Total    | 17  | 10     | 32    | 7   | 7              | 2   | 6  | 2                 |    |     |    |     | 36                 | 47    | 23    | 25      | 26      | 40      | 58    |

#### **Category Description**

100 - drug or controlled

substance

- 200 alcohol
- 300 tobacco
- 400 felony assault
- 500 dangerous weapons
- 600 robbery
- 700 other felonies

DSP - destruction / defacement of school property