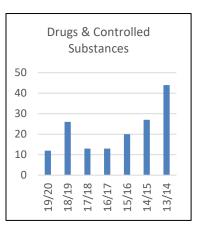

Expulsion Report 2019-2020 School Year As of February 29, 2020 Presented: March 24, 2020

|          |     |        |       |     |                |     |    |                   |    |     |    |     |                    |       | Total | for pre | vious y | years o | is of |
|----------|-----|--------|-------|-----|----------------|-----|----|-------------------|----|-----|----|-----|--------------------|-------|-------|---------|---------|---------|-------|
|          | I   | High ( | Schoo | I   | Middle \$chool |     |    | Elementary School |    |     | To | tal | February 28/29 of: |       |       |         |         |         |       |
| Category | 19/ | /20    | 18/   | /19 | 19/            | /20 | 18 | /19               | 19 | /20 | 18 | /19 | 19/20              | 18/19 | 17/18 | 16/17   | 15/16   | 14/15   | 13/14 |
| [        | М   | F      | М     | F   | Μ              | F   | Μ  | F                 | М  | F   | М  | F   |                    |       |       |         |         |         |       |
| 100      | 7   | 4      | 18    | 5   |                | 1   | 2  | 1                 |    |     |    |     | 12                 | 26    | 13    | 13      | 20      | 27      | 44    |
| 200      | 1   |        |       |     |                |     |    |                   |    |     |    |     | 1                  |       | 2     | 1       |         | 1       |       |
| 300      |     |        |       |     |                |     |    |                   |    |     |    |     |                    |       |       |         |         |         |       |
| 400      | 2   | 4      | 4     |     |                |     |    |                   |    |     |    |     | 6                  | 4     | 1     |         | 2       | 1       |       |
| 500      | 4   | 1      | 3     |     | 1              |     | 1  |                   |    |     |    |     | 6                  | 4     | 1     | 6       | 2       | 6       | 4     |
| 600      |     |        |       |     |                |     |    |                   |    |     |    |     |                    |       |       |         |         |         |       |
| 700      |     |        |       |     |                |     |    |                   |    |     |    |     |                    |       |       |         | 1       |         |       |
| DSP      |     |        |       |     |                |     |    |                   |    |     |    |     |                    |       |       |         |         |         |       |
| VOO      | 3   | 1      | 7     | 2   | 6              | 1   | 3  | 1                 |    |     |    |     | 11                 | 13    | 6     | 5       | 1       | 5       | 10    |
| Total    | 17  | 10     | 32    | 7   | 7              | 2   | 6  | 2                 |    |     |    |     | 36                 | 47    | 23    | 25      | 26      | 40      | 58    |

#### **Category Description**

100 - drug or controlled

substance

- 200 alcohol
- 300 tobacco
- 400 felony assault
- 500 dangerous weapons
- 600 robbery
- 700 other felonies

DSP - destruction / defacement of school property