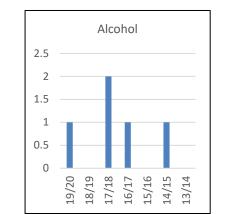

Expulsion Report 2019-2020 School Year As of February 29, 2020 Presented: March 24, 2020

|          |     |        |       |     |                |     |    |                   |    |     |    |     |                    |       | Total | for pre | vious y | years o | is of |
|----------|-----|--------|-------|-----|----------------|-----|----|-------------------|----|-----|----|-----|--------------------|-------|-------|---------|---------|---------|-------|
|          | I   | High ( | Schoo | I   | Middle \$chool |     |    | Elementary School |    |     | To | tal | February 28/29 of: |       |       |         |         |         |       |
| Category | 19/ | /20    | 18/   | /19 | 19/            | /20 | 18 | /19               | 19 | /20 | 18 | /19 | 19/20              | 18/19 | 17/18 | 16/17   | 15/16   | 14/15   | 13/14 |
| [        | М   | F      | М     | F   | Μ              | F   | Μ  | F                 | М  | F   | М  | F   |                    |       |       |         |         |         |       |
| 100      | 7   | 4      | 18    | 5   |                | 1   | 2  | 1                 |    |     |    |     | 12                 | 26    | 13    | 13      | 20      | 27      | 44    |
| 200      | 1   |        |       |     |                |     |    |                   |    |     |    |     | 1                  |       | 2     | 1       |         | 1       |       |
| 300      |     |        |       |     |                |     |    |                   |    |     |    |     |                    |       |       |         |         |         |       |
| 400      | 2   | 4      | 4     |     |                |     |    |                   |    |     |    |     | 6                  | 4     | 1     |         | 2       | 1       |       |
| 500      | 4   | 1      | 3     |     | 1              |     | 1  |                   |    |     |    |     | 6                  | 4     | 1     | 6       | 2       | 6       | 4     |
| 600      |     |        |       |     |                |     |    |                   |    |     |    |     |                    |       |       |         |         |         |       |
| 700      |     |        |       |     |                |     |    |                   |    |     |    |     |                    |       |       |         | 1       |         |       |
| DSP      |     |        |       |     |                |     |    |                   |    |     |    |     |                    |       |       |         |         |         |       |
| VOO      | 3   | 1      | 7     | 2   | 6              | 1   | 3  | 1                 |    |     |    |     | 11                 | 13    | 6     | 5       | 1       | 5       | 10    |
| Total    | 17  | 10     | 32    | 7   | 7              | 2   | 6  | 2                 |    |     |    |     | 36                 | 47    | 23    | 25      | 26      | 40      | 58    |

#### **Category Description**

100 - drug or controlled

substance

- 200 alcohol
- 300 tobacco
- 400 felony assault
- 500 dangerous weapons
- 600 robbery
- 700 other felonies

DSP - destruction / defacement of school property